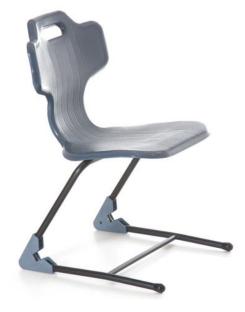

# E-Chair Sled Base Student Chair - Clearance

# **FEATURES**

Clearance item - while stocks last
Light weight??enough for students to move, stack & unstack themselves
Ergonomically designed for back support
High tensile steel frame ensures durability
Posture supporting lumbar
Stacking for easy and efficient storage
Durable rear glides for easy movement
Airflow vent lines to keep students cool in summer
Anti rocking design for increased safety