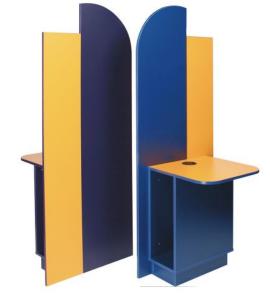

# Concord Library Display End With Reference Table

# **SPECIFICATIONS**

| Specification   | Details                                             |
|-----------------|-----------------------------------------------------|
| Dimensions (mm) | Display End - 1800/1600w x 680d                     |
|                 | Tower Board - 725h x 500w x 500d                    |
|                 | Reference Shelf - 500 x 500                         |
|                 | E0 Board                                            |
|                 | Reference shelf                                     |
|                 | Cable Entry with cap                                |
|                 | Tower Box                                           |
| Design          | Curve end panel                                     |
| Colour Options  | Available in a selection of BFX E0 Boards as shown. |

### **FEATURES**

Curved display end panel promotes featured books and collections Integrated Reference Table with 500 x 500 top and radius corners Cable entry in the tabletop supports device use and charging Provides an accessible surface for note-taking, study, or reading