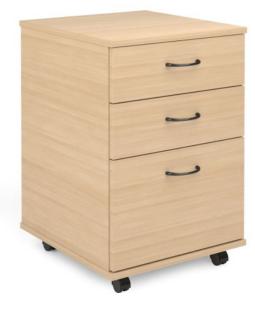

# Commercial Mobile Pedestal - 2 Pen / 1 File Drawer

### **SPECIFICATIONS**

| Specifications           | Details                                                                          |
|--------------------------|----------------------------------------------------------------------------------|
| Dimensions (mm)          | 690h x 470w x 505d                                                               |
| Drawer<br>Configurations | 2 Pen Drawers, 1 File Drawer - Custom configurations and sizes are available.    |
| Lock Options             | Available with and without lockable drawers.                                     |
| Board Colour             | Choose from a wide range of BFX Board Range options. Contact your local BFX      |
| Options                  | Sales Consultant to discuss custom-made designs that enhance your office layout. |

### **FEATURES**

Space for organising office supplies and filing essential documents
Custom sizes for a perfect fit with any desk or workstation
Heavy-duty full-extension runners
Sturdy handles and robust castors for easy mobility
Australian-made and custom-built