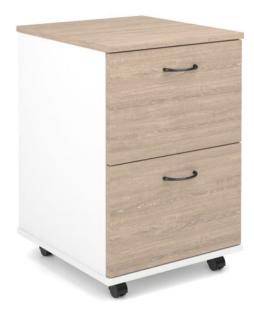

# Commercial Mobile Pedestal - 2 File Drawers

OUALITY BEST PRICE

# SPECIFICATIONS

| Specification            | Details                                                                                                                                                          |
|--------------------------|------------------------------------------------------------------------------------------------------------------------------------------------------------------|
| Dimensions (mm)          | 690h x 470w x 505d                                                                                                                                               |
| Drawer<br>Configurations | 2 File Drawers - Custom configurations and sizes are available.??                                                                                                |
| Lock Options             | Available with and without lockable drawers.                                                                                                                     |
| Board Colour<br>Options  | Choose from a wide selection of BFX Board Range options. Contact your local BFX Sales Consultant to discuss custom-made designs that enhance your office layout. |

#### **FEATURES**

Custom sizes to ensure a perfect fit with any desk or workstation
Heavy-duty full extension runners for smooth drawer operation
Sturdy handles and robust lockable castors for easy mobility and security
Available with or without locking features for tailored security
Manufactured locally at a dedicated factory in Yandina, near Brisbane