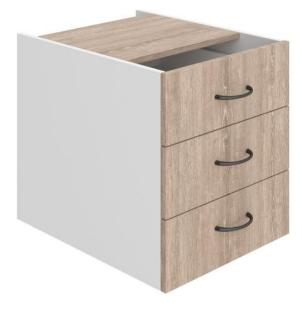

# Commercial Drawer Box - 3 Pen Drawers

CERTIFICATIONS

### SPECIFICATIONS

| Specification                             | Details                                              |
|-------------------------------------------|------------------------------------------------------|
| Dimensions (mm)                           | 450h x 470w x 508d                                   |
| Drawer Configurations                     | 3 Pen Drawers                                        |
| Materials                                 | E0 Melamine Board                                    |
| Colours                                   | Choose from a wide range of colour options as shown. |
| Options (not included in displayed price) | Commercial Straight Desk                             |
|                                           | Commercial Drawer Box - 1 Pen / 1 File               |

#### **FEATURES**

Securely bolts under any desktop for added stability Heavy-duty full-extension runners Sturdy handles ensure reliability Customisable configurations available (3 Pen or 1 Pen/1 File) Manufactured locally at a dedicated factory in Yandina