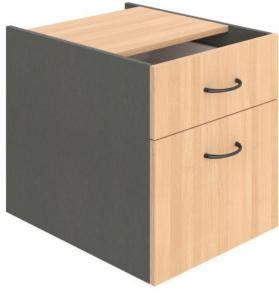

# Commercial Drawer Box - 1 Pen / 1 File Drawer

**CERTIFICATIONS** 

### SPECIFICATIONS

| Specification                             | Details                                               |
|-------------------------------------------|-------------------------------------------------------|
| Dimensions (mm)                           | Overall - 450h x 470w x 508d                          |
|                                           | Custom sizes available                                |
| Materials                                 | E0 Melamine Board - 25mm Top and 18mm Gables.         |
| Colours                                   | Choose from a wide range of colour options, as shown. |
| Options (not included in displayed price) | Commercial Straight Desk                              |
|                                           | Commercial Drawer Box - 3 Pen                         |

#### FEATURES

Tailor-made with durable E0 commercial-grade melamine Securely bolts under any desktop for added stability Available in two configurations: 1 File/1 Pen or 3 Pen drawers Heavy-duty full-extension runners for smooth operation Designed to integrate with desks, workstations, and returns Proudly Australian-made and customisable to suit specific needs