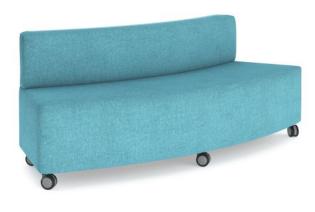

## Cirkus Mobile Lounge Chair

WARRANTY

## **FEATURES**

Ideal for libraries and learning resource centres, encouraging student engagement and interaction Modular design allows standalone use or pairing with the Sideshow Mobile Ottoman for diverse seating configurations

Equipped with locking castors for easy mobility and secure placement in various spaces Constructed with high-density foam for ultimate comfort and relavation

Contact your local BFX Consultant, click here or scan to view colours & options >