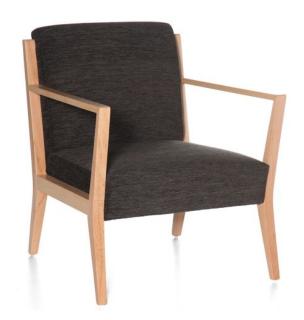

## Cinquanta Single Lounge

## **SPECIFICATIONS**

| Specification      | Details                                                                               |
|--------------------|---------------------------------------------------------------------------------------|
| Dimensions<br>(mm) | Overall - 830h x 700w x 700d                                                          |
|                    | Seat Height - 435h                                                                    |
|                    | Seat Width - 610w                                                                     |
|                    | Seat Depth - 520mm                                                                    |
|                    | Arm Height - 665mm                                                                    |
| Colours            | Seat and back can be upholstered in an extensive range of made-to-order fabrics;      |
|                    | please contact your local BFX Sales Consultant to discuss your individual preferences |
|                    | and pricing                                                                           |

## **FEATURES**

Upholstered seat and back available in a variety of fabrics and patterns
Sturdy timber frame with armrests for durability and support
Compact modern design, perfect for offices, reception areas, and lounges
Plush cushioning for a comfortable and inviting seating experience
Pairs seamlessly with coffee tables and additional seating for a cohesive look
??