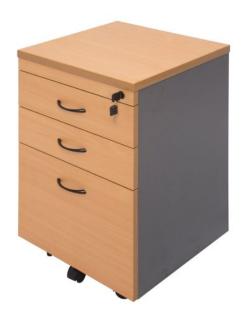

# **Core Mobile Pedestal**

#### **SIZE (Millimetres)**

Overall - 690h x 465w x 447d - different drawer configurations including;

2x Pen / 1x File Drawers

2x File Drawers

4x Pen Drawers

### **COLOURS**

Available in Beech/Ironstone and Ironstone (only) E0 board colour options.?? Please contact your local BFX Sales Consultant to discuss your preferences.

??

## **FEATURES**

Lockable

Metal runners

Fifth Wheel for stability

E0 Enviroboard

Maximum of 30kgs per drawer

Available in two-drawer configuration options

Pair with Core Straight Desks or Core Workstations