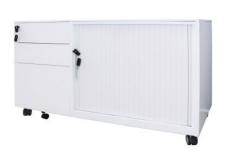

## **SPECIFICATIONS**

**SIZE (Millimeters)** Overall - 615h x 1050w x 500d

## FEATURES

Fully lockable (master key locking series)
Flush front mobile pedestal with anti-tilt
Foolscap size files run front to back while A4 size files run side to side in file drawer
Four castors with a fifth wheel on the bottom draw for extra support
Heay-duty ballbearing runners to drawers
Available in right-sided or left-sided tambour door