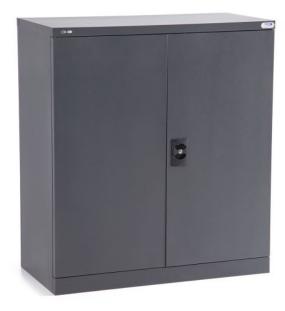

# Go Heavy Duty Steel Stationery Cupboard

# **SPECIFICATIONS**

| Specification   | Details                              |
|-----------------|--------------------------------------|
| Dimensions (mm) | Two Shelves: 1015h x 910w x 450d     |
|                 | Three Shelves: 1830h x 910w x 450d   |
|                 | Four Shelves: 2000h x 910w x 450d    |
| Materials       | Constructed from powder-coated steel |
|                 | Two keys included                    |
|                 | Doors open up to 180 degrees         |
|                 | Adjustable shelves                   |
|                 | Flush lock mechanism                 |
| Colour Options  | Silver Grey, Graphite Ripple, White  |