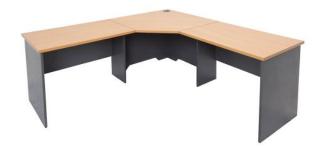

# **Rapidworker Corner Workstation Desk**

# **SPECIFICATIONS**

| Specification   | Details                                                                   |
|-----------------|---------------------------------------------------------------------------|
| Dimensions (mm) | Available in wide range of sizes;                                         |
|                 | 730h x 1200/1800w x 600d?? ?? ?? ?? 730h x 1500/2100w x 600d              |
|                 | 730h x 1200/2100w x 600d?? ?? ?? ?? 730h x 1500/1500w x 600d              |
|                 | 730h x 1500/1800w x 600d?? ?? ?? ?? 730h x 1800/1800w x 750d              |
|                 | 730h x 1800/2100w x 600d                                                  |
| Base (mm)       | 60mm dia column                                                           |
|                 | 540mm diameter disc base plate with adjustable feet                       |
| Tabletop        | E0 rated Melamine board                                                   |
|                 | 25mm thick                                                                |
| Colours         | Available in Natural Oak, Natural White, Cherry and Beech with Ironstone. |

# **FEATURES**

25mm thick melamine top offers a durable and stable work surface

Contact your local BFX Consultant, click here or scan to view colours & options >