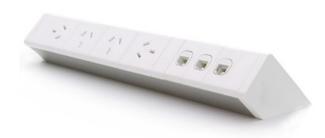

# Athena Power Rail - 4x GPO + Provision for Data + Data Blank Tiles

## **DEVICE (COMPRISES OF)**

4x 10amp Auto Switch GPO (2x rotated)
Provision for 3x Data, 2 x 25mm Data Blank Tiles
1000mm Lead
L3D connector and Desk Clamps

# **FEATURES**

Designed with a timeless style

Fits perfectly in any workplace and neatly organises your desk
Includes L3D connectors and desk clamps for extra stability and security
No more messy tangles of cables or searching around a cluttered office??