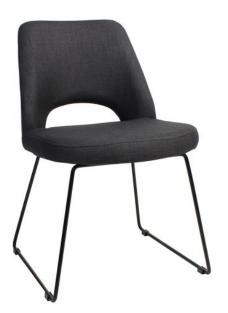

## **Albury Side Sled Base Chair**

WARRANTY

SKU: ABR

## SPECIFICATIONS

**SIZE (Millimetres)** Overall: 840H X 510W X 620D Seat Height: 480mm

**COLOURS** Offered in Gravity range upholstered fabric colours as shown.?? Black powder coated metal base.

## FEATURES

Black powdercoated base integrates well into modern environments Seat & back upholstered in durable high-quality fabric able to withstand high traffic Durable metal sled base frame reinforces the structrural integrity of the chair Plastic foot plugs for quiet sliding