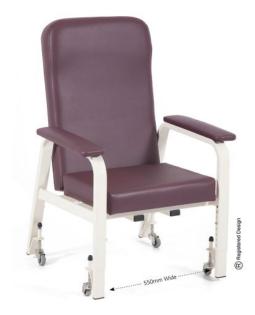

## **SIZE (Millimeters)**

Overall - 1000-1370h x 760w x 760-900d

Seat Width - 550

Seat Depth Adjustable - 400 to 550.?? Travel range is 150mm

Seat Height Adjustable - 450 to 600.?? In 25mm increments

Back Height Adjustable - 700 to 900.?? In 50mm increments

## **FEATURES**

Adjustable arms key feature where the arms lower to a position at or in line with the level of the seat height

Total comfort and support

Easy Adjustment without needing tools

Handle for easy mobility and adjustment

Extremely heavy duty -??250kg safe working load

25mm thick memory foam over high-quality cut foam

Easily configured to tilt forward or backwards

Heavy-duty wide fixed rollers for easy movement

Contact your local BFX Consultant, click here or scan to view colours & options >