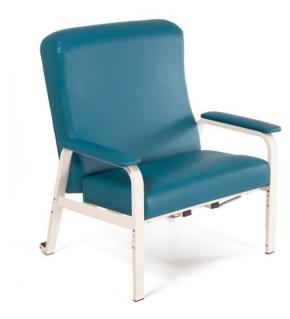

# Adjustable Healthcare Patient Lounge Chair Bariatric Size with Fixed Arms

#### **COLOURS**

Available in Extended Range Vinyl from the Warwick Charisma Vinyl range. Fixed arms

# **FEATURES**

Total comfort and support

Easy Adjustment

Fixed Arms

Safety mechanisms

Extremely heavy duty

350kg safe working load

Double pin leg height adjustment for extra strength

Gas strut back height mechanism enables easy adjustment

Rear wide fixed rollers for easy movement

Two bars along the back and base provide extra support with single-level adjustable

Contact your local BFX Consultant, click here or scan to view colours & options >