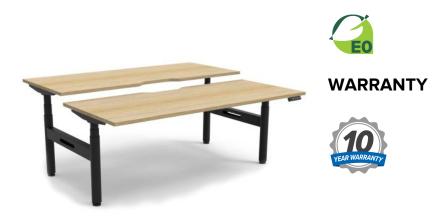

## Halo+ Back to Back Desk

## **SPECIFICATIONS**

| Specification   | Details                                                                           |
|-----------------|-----------------------------------------------------------------------------------|
| Dimensions (mm) | Available in:                                                                     |
|                 | 620-1270h x 1200w x 1500d                                                         |
|                 | 620-1270h x 1500w x 1500d                                                         |
|                 | 620-1270h x 1800w x 1500d                                                         |
| Materials       | E0-rated 25mm melamine top with rigid edging                                      |
|                 | Powder-coated steel frame                                                         |
|                 | 50mm rear scallop cut-out for cable access                                        |
|                 | Optional pinnable screen (900h x 30t) with black powder-coated extrusion          |
|                 | Optional fully ducted cable tray with punchouts                                   |
|                 | Dual motor system                                                                 |
|                 | Lifting capacity: 120kg                                                           |
|                 | Anti-collision and anti-tilt technology                                           |
|                 | Digital control panel with LED display, 3 presets, safety lock and reminder alarm |
| Colours         | Available in:                                                                     |
|                 | Top: Natural Oak, Natural White                                                   |
|                 | Frame: Black Satin, White Satin                                                   |