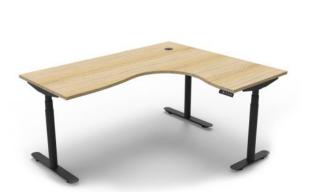

# **Halo+ Corner Workstation**

# **SPECIFICATIONS**

| Specification   | Details                                            |
|-----------------|----------------------------------------------------|
| Dimensions (mm) | Available in:                                      |
|                 | 620h/1270h x 1500/1500w x 750d                     |
|                 | 620h/1270h x 1500/1800w x 750d                     |
|                 | 620h/1270h x 1800/1800w x 750d                     |
| Materials       | E0-rated 25mm thick melamine top with rigid edging |
|                 | Powder-coated steel frame                          |
|                 | 80mm cable entry with cover                        |
|                 | Anti-Collision & Anti-Tilt Technology              |
|                 | Adjustable levelling feet                          |
|                 | Triple motor                                       |
| Colours         | Top: Natural Oak, Natural White                    |
|                 | Frame: Black Satin, White Satin                    |

# **FEATURES**

Corner design supports ergonomic setups in multi-zone workspaces E0-rated top with cable access helps maintain a neat surface

Contact your local BFX Consultant, click here or scan to view colours & options >