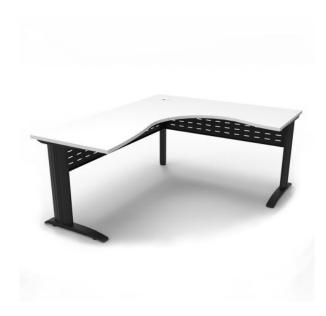

# **Deluxe Rapid Span Corner Workstation**

## **SPECIFICATIONS**

| Specification   | Details                                                      |
|-----------------|--------------------------------------------------------------|
| Dimensions (mm) | 730h x 1200/1800w x 750d                                     |
|                 | 730h x 1500/1500w x 750d                                     |
|                 | 730h x 1500/1800w x 750d                                     |
|                 | 730h x 1800/1800w x 750d                                     |
| Materials       | Unique span leg in powder-coated steel                       |
|                 | Adjustable levelling feet                                    |
|                 | E0 rated melamine board                                      |
|                 | One-piece tabletop                                           |
|                 | 80mm diameter cable entry with cover                         |
| Colours         | Top: Available in Natural White and Natural Oak top options. |
|                 | Frame: Black Satin or Precious Silver powder coat steel.     |

### **FEATURES**

Spacious 750mm deep E0-rated melamine top
Corner workstation design with cable entry for easy management
Strong powder-coated Span leg frame with perforated modesty panel
Adiustable levelling feet for stability on uneven surfaces