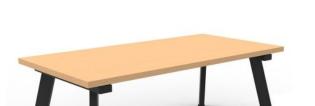

# **Eternity Rectangular Coffee Table**

## **SPECIFICATIONS**

| Specification   | Details                                            |
|-----------------|----------------------------------------------------|
| Dimensions (mm) | 450h x 1200w x 600d                                |
|                 | E0-rated melamine tabletop                         |
|                 | 2mm steel gauge leg set??                          |
|                 | Powder-coated frame with adjustable levelling feet |
| Colours         | Available in:                                      |
|                 | Top: Beech, Cherry, Natural Oak, Natural White     |
|                 | Base: Black Satin, White Satin                     |

#### **FEATURES**

E0-rated melamine board provides a sturdy, low-emission surface Powder-coated frame delivers a sleek, modern finish Steel legs with levelling feet ensure strength and stability Offered in a range of contemporary top and base colour combinations