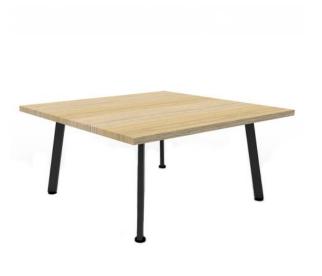

## **Eternity Square Coffee Table**

## **SPECIFICATIONS**

| Specification   | Details                            |
|-----------------|------------------------------------|
| Dimensions (mm) | 450h x 900w x 900d                 |
| Materials       | E0-rated melamine tabletop         |
|                 | Powder-coated steel Eternity frame |
|                 | Adjustable levelling feet          |
|                 | Available in:                      |
|                 | Top: Natural Oak, Natural White    |
|                 | Base: Black Satin, White Satin     |

## **FEATURES**

900mm square top offers generous space for shared use E0-rated melamine board provides a durable, low-emission surface Powder-coated frame adds a clean, contemporary finish Levelling feet provide stability on uneven floors Available in a selection of modern top and base colour combinations