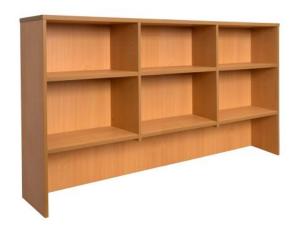

## **SPECIFICATIONS**

| Specification   | Details                                         |
|-----------------|-------------------------------------------------|
| Dimensions (mm) | Available in:                                   |
|                 | 1070h x 1200w x 315d                            |
|                 | 1070h x 1800w x 315d                            |
| Materials       | E0-rated melamine board with adjustable shelves |
|                 | Open area below for monitor space               |
| Colours         | Available in Natural White or Beech             |

### **FEATURES**

Adjustable shelves provide flexible vertical storage

Open space below accommodates monitors to reduce desk clutter
E0-rated melamine supports a cleaner work environment

Available in two widths to suit different workstation sizes

Choice of Natural White or Beech finish to suit your space