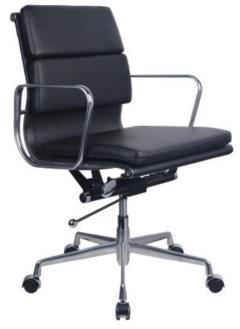

## **PU900M Medium Back Executive Chair**

## **SPECIFICATIONS**

| Specification             | Details                              |
|---------------------------|--------------------------------------|
| Dimensions (mm)           | Overall: 890h x 580w x 530d          |
|                           | Back height: 425                     |
|                           | Seat Height: 460???545h              |
|                           | Seat Width: 435w                     |
|                           | Seat Depth: 435d                     |
| Materials                 | Injected foam with PU leather finish |
|                           | Fixed chrome loop arms               |
|                           | Chrome 5-star spider base on castors |
|                           | Single Point Lock Mechanism          |
| Colours                   | Black                                |
| Active Load Capacity (kg) | 120                                  |

## **FEATURES**

Medium backrest provides comfortable support
Single point tilt lock offers upright or free-float seating positions
PU leather finish and injected foam deliver comfort and easy maintenance

Eived shrame lash arms add support and a halished annearons

Contact your local BFX Consultant, <u>click here</u> or scan to view colours & options >