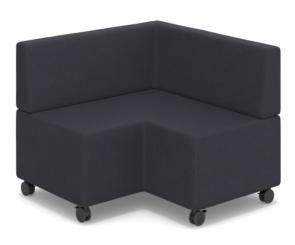

# **Cush Corner 2 Seater Lounge**

Space-saving corner design pairs with other lounges for coordinated layouts

Mid-Back or High-Back options for tailored comfort and support

Available with heavy-duty lockable castors or static adjustable levelling feet

Choose from popular premade finishes for exceptional value and prompt delivery, or explore custom options for endless design possibilities

Perfect for learning spaces, breakout zones, libraries, and office areas