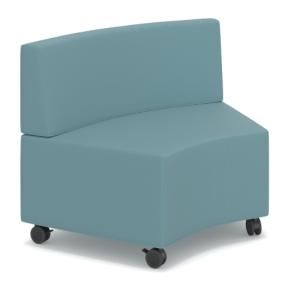

# **Cush Curve 1.5 Seater Lounge**

Compact curved design suits smaller or space-conscious environments

Angled Mid-Back or High-Back options for tailored comfort and support

Available with heavy-duty lockable castors or static adjustable levelling feet