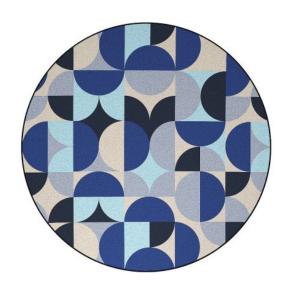

# **Geo Tile Round Rug**

## **SPECIFICATIONS**

| Specification      | Details                                                                          |
|--------------------|----------------------------------------------------------------------------------|
| Dimensions<br>(mm) | 2000 diameter, 9mm thick                                                         |
| Designer           | Designed in Australia by BFX                                                     |
| Material           | 100% recyclable heavy-duty polyester and printed with eco-friendly ink           |
| Cleaning           | Easy to wipe clean or vacuum. Recommended for indoor use only                    |
| Compatibility      | Coordinates with the BFX Geo Range - proudly designed and produced in Australia. |

## **FEATURES**

Australian design with bold, intersecting curves
Round shape encourages inclusive, group-based seating
Ideal for learning spaces, community libraries and breakout zones
Non-slip rubber backing ensures safe everyday use
Made with eco-friendly ink and 100% recyclable polyester
Coordinates with BFX soft furnishings and furniture