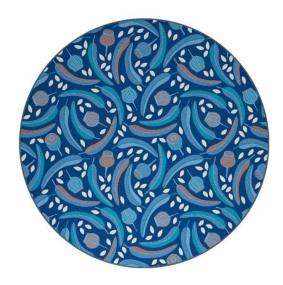

# **Gum Round Rug**

### **SPECIFICATIONS**

| Specification   | Details                                                                |
|-----------------|------------------------------------------------------------------------|
| Dimensions (mm) | 2000 diameter, 9mm thick                                               |
| Designer        | Designed by renowned Australian artist Jocelyn Proust                  |
| Material        | 100% recyclable heavy-duty polyester and printed with eco-friendly ink |
| Cleaning        | Easy to wipe clean or vacuum. Recommended for indoor use only          |
| Compatibility   | Coordinates with BFX Australiana range                                 |

## **FEATURES**

Features artwork by Australian artist Jocelyn Proust
Captures gum leaves and gumnuts to reflect bushland textures
Round shape supports inclusive group seating
Made with eco-friendly ink and 100% recyclable polyester
Non-slip rubber backing ensures safe everyday use
Perfect for learning centres, community libraries, and commercial spaces