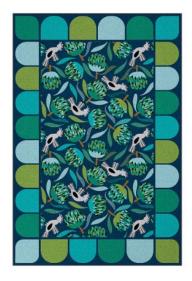

## **Cockatoo Rectangle Rug**

CONTRACTS

## SPECIFICATIONS

| Specification   | Details                                                                |
|-----------------|------------------------------------------------------------------------|
| Dimensions (mm) | 2000d x 3000w, 9mm thick                                               |
| Designer        | Designed by renowned Australian artist Jocelyn Proust                  |
| Material        | 100% recyclable heavy-duty polyester and printed with eco-friendly ink |
| Cleaning        | Easy to wipe clean or vacuum. Recommended for indoor use only          |
| Compatibility   | Coordinates with BFX Australiana range                                 |

## **FEATURES**

Designed by renowned Australian artist Jocelyn Proust 28-arch border encourages collaboration and connection Features non-slip rubber backing for enhanced safety Printed with eco-friendly ink on recyclable polyester Ideal for learning centres, community libraries, and commercial spaces