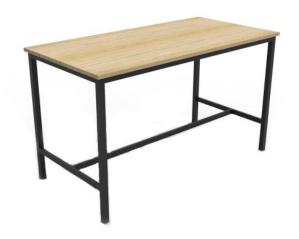

# Rapidline High Bar Table

#### **SPECIFICATIONS**

| Specification   | Details                                                                 |
|-----------------|-------------------------------------------------------------------------|
| Dimensions (mm) | 1050h x 1800w x 900d                                                    |
| Materials       | E0-rated melamine tabletop                                              |
|                 | 2.0mm steel frame with levelling feet                                   |
|                 | Footrest cross bar                                                      |
| Colours         | Available in 4 top colours: Beech, Cherry, Natural Oak or Natural White |
|                 | Frame: Black powder-coated steel                                        |

#### **FEATURES**

1050mm height ideal for bar stool seating or standing meetings E0-rated melamine board offers a durable, low-emission work surface Steel frame with 2.0mm thickness ensures long-term stability Integrated foot rest cross bar adds frame strength and user comfort Levelling feet provide support on uneven floors