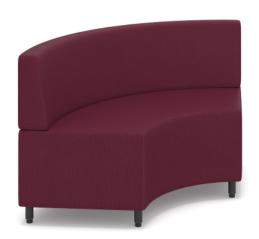

# **Cush Curve 2 Seater Lounge**

Curved shape encourages open, flexible seating configurations

Comfortable and supportive lounge seating with angled Mid-Back or High-Back options

Available with heavy-duty lockable castors or static adjustable levelling feet