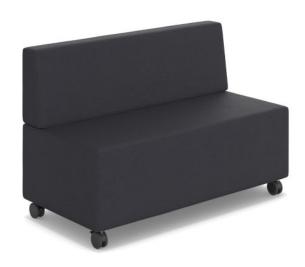

# **Cush Straight 2 Seater Lounge**

Comfortable and supportive lounge seating with angled Mid-Back or High-Back options

Available with heavy-duty lockable castors or static adjustable levelling feet

Use individually or pair with other Cush products for adaptable seating configurations, including tables and bookcases

Choose from popular premade finishes for exceptional value and prompt delivery, or explore custom options for endless design possibilities

Perfect for learning spaces, breakout zones, libraries, and office areas