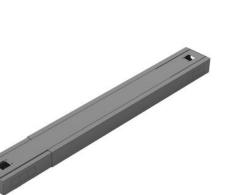

## Single Sided Telescopic Cable Tray - For **Ascendo, Boost and Halo Workstations**

Provider

Furniture

## WARRANTY

SKU: FNXTELC

| SPECIFICATIO  | NS                                                                |
|---------------|-------------------------------------------------------------------|
| Specification | Details                                                           |
| · · ·         | 90h x 1300-1900w x 175d                                           |
|               | Tray extends from 1300 - 1900                                     |
|               | Suits workstation tops with a width of between 1500 - 2100        |
| Compatibility | Compatible with Boost, Ascendo and Halo Single-Sided Workstations |
| Materials     | 1.5mm solid steel with cable tray lid and access holes            |
|               | 100mm cable infeed & outfeed hole in both ends of tray            |
|               | Internal segregation for power & data                             |
|               | 4 x external punchouts                                            |
|               | 4x internal punchouts                                             |
|               | 2 x access holes for cable snakes                                 |
| Colours       | Available in Black Satin powder-coat or White Satin powder-coat   |

## **FEATURES**

Telescopic tray adjusts to suit workstations from 1500mm to 2100mm wide Internal cable segregation keeps power and data neatly separated Punchouts allow simple cable routing inside and outside the tray Includes access balas for most cable snakes and and infood/outfood parts