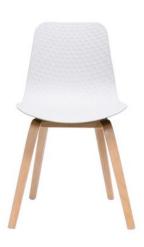

## **SPECIFICATIONS**

| Specification   | Details                                                                              |
|-----------------|--------------------------------------------------------------------------------------|
| Dimensions (mm) | Overall: 795h x 500w x 500d                                                          |
|                 | Seat height: 445                                                                     |
| Materials       | Textured polypropylene seat shell                                                    |
|                 | 4-leg base with nylon feet                                                           |
| Colours         | Available in a Black shell or White shell with a Black base or Light Oak Timber base |

## **FEATURES**

Textured polypropylene shell offers durability and modern appeal Available in multiple colour combinations to suit different spaces Nylon feet protect floors and enhance stability Lightweight construction makes moving easy