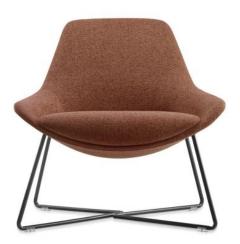

## **Lutie Cross Lounge Chair**

## **SPECIFICATIONS**

| Specification             | Details                                                       |
|---------------------------|---------------------------------------------------------------|
| Dimensions (mm)           | Overall: 760h x 755w x 730d                                   |
|                           | Seat: 425h x 570w x 515d                                      |
| Materials                 | Moulded foam seat and backrest with steel inner frame         |
|                           | Solid steel loop rod cross base finished in Black powder-coat |
| Colours                   | Upholstered in Rust fabric                                    |
| Active Load Capacity (kg) | 135                                                           |

## **FEATURES**

Moulded foam seat and backrest provide long-lasting comfort Sturdy steel inner frame enhances durability and support Loop rod cross base ensures stability with a modern aesthetic Wide seat accommodates various seating postures Ideal for reception, meeting, and breakout spaces