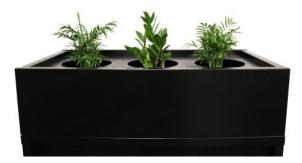

## **SPECIFICATIONS**

| Specification   | Details                                      |
|-----------------|----------------------------------------------|
| Dimensions (mm) | Available in:                                |
|                 | 900w x 230h x 473d                           |
|                 | 1200w x 230h x 473d                          |
|                 | 1500w x 230h x 473d                          |
| Materials       | Steel construction with integrated drip tray |
| Colours         | Available in White or Black                  |

## FEATURES

Designed to sit on GO Tambour Door Cupboards and Lateral Filing Cabinets Fits standard 200mm diameter pots for artificial or live plants Built-in metal drip tray prevents water spills and protects surfaces Available in three widths to suit different cabinet sizes Sleek Black or White finish complements office interiors