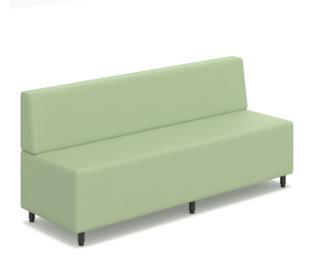

# **Cush Straight 3 Seater Lounge**

Comfortable and supportive lounge seating with angled Mid-Back or High-Back options

Choice of heavy-duty lockable castors or static adjustable levelling feet

Choose from popular premade finishes for exceptional value and prompt delivery, or explore custom options for endless design possibilities

Use individually or pair with other Cush products for adaptable seating configurations, including tables and bookcases

Perfect for learning spaces, breakout zones, libraries, and office areas

Contact your local BFX Consultant, <u>click here</u> or scan to view colours & options >