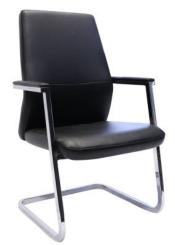

## Rapidline Medium Back Executive Visitor Chair

## SPECIFICATIONS

| Specification             | Details                                                                                                                                       |
|---------------------------|-----------------------------------------------------------------------------------------------------------------------------------------------|
| Dimensions (mm)           | Overall: 1000h x 590w x 540d<br>Back height: 610, Seat height: 460, Seat width: 510, Seat depth: 510                                          |
| Materials                 | Soft commercial-grade PU leather upholstery<br>Chrome cantilever frame with glides<br>Polished aluminium arm supports with padded PU armrests |
| Colours                   | Available in Black                                                                                                                            |
| Active Load Capacity (kg) | 120                                                                                                                                           |

## FEATURES

Soft commercial-grade PU leather upholstery Chrome cantilever frame for stability and style Glides fitted to protect floors and enhance stability Polished aluminium arm supports with padded PU armrests