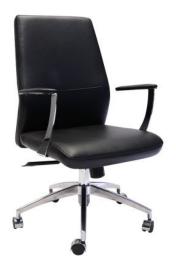

## Rapidline Medium Back Slimline Executive Chair

WARRANTY

## SPECIFICATIONS

| Specification   | Details                                                              |
|-----------------|----------------------------------------------------------------------|
|                 | Overall: 1000-1130h x 620w x 555d                                    |
| Dimensions      | Back height: 600, Back width: 410-490, Seat height: 440-560, Seat    |
| (mm)            | width: 505, Seat depth: 510                                          |
|                 | Arm height: 280                                                      |
| Materials       | Soft commercial-grade PU leather upholstery                          |
|                 | Soft PU armrest pads with stylish radial polished aluminium supports |
| Colours         | Available in Black                                                   |
| Active Load     | 120                                                                  |
| Capacity (kg)?? | 120                                                                  |

## **FEATURES**

Medium back design with soft PU leather upholstery 3-position lock mechanism with anti-shock function Easy seat and back tilt adjustment Upholstered arm pads with polished aluminium supports Polished aluminium 5-star base for durability