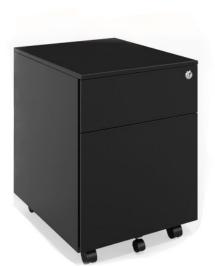

## Rapidline 2 Drawer Steel Mobile Pedestal

SKU: FNXTDP

## **SPECIFICATIONS**

| Specification   | Details                     |
|-----------------|-----------------------------|
| Dimensions (mm) | 527h x 390w x 472d          |
| Materials       | Steel mobile pedestal       |
|                 | Ball-bearing runners        |
|                 | Master locking system??     |
| Colours         | Available in Black or White |

## **FEATURES**

Master key locking system ensures secure storage of contents Ball bearing runners allow smooth and effortless drawer operation Low height fits easily under height-adjustable workstations Colour options in Black or White suit various office environments