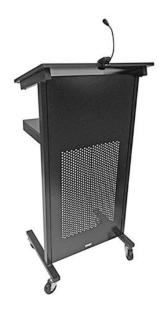

## **Rapidline Lectern**

## **SPECIFICATIONS**

| Specification   | Details                           |
|-----------------|-----------------------------------|
| Dimensions (mm) | Overall: 1200h x 445w x 450d      |
|                 | Top Shelf: 600w x 400d            |
|                 | Second Shelf: 550w x 260d         |
| Materials       | Powder-coated steel frame         |
|                 | 15mm thick Black melamine shelves |
| Colours         | Available in Black                |

## **FEATURES**

Fully mobile with heavy-duty lockable castors Two shelves for reading and storage Battery-powered adjustable LED light included Angled top shelf for easy presentation reading Durable Black powder-coated steel frame