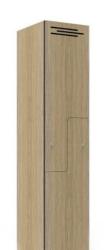

## 2 Door Step Door Melamine Locker

## **SPECIFICATIONS**

| Specification   | Details                                          |
|-----------------|--------------------------------------------------|
| Dimensions (mm) | 1850h x 380w x 455d                              |
| Materials       | E0-rated Melamine board 25mm thick               |
|                 | Black edging                                     |
|                 | 1 x Hat Shelf and 1 x Hanging Rail               |
|                 | Includes 2 x keys per lock                       |
|                 | Adjustable levelling feet                        |
|                 | Soft-close hinges                                |
| Colours         | Available in Natural Oak and White Oak finishes. |

## **FEATURES**

Sturdy melamine with black edging and clear sealant on vent cutouts Two-door locker with step door design for organised storage Each compartment includes a hanging rail for secure garment storage Key locking system with two keys per lock for added security Adjustable levelling feet ensure stability on uneven surfaces