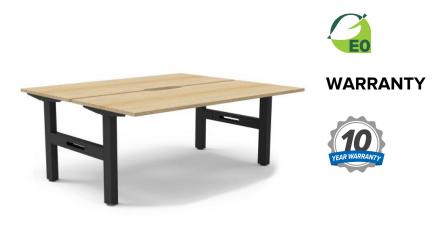

## **Boost Static Back to Back Workstation**

## **SPECIFICATIONS**

| Specification      | Details                                                                         |
|--------------------|---------------------------------------------------------------------------------|
| Dimensions (mm)    | 730h x 1200w x 1500d                                                            |
|                    | 730h x 1500w x 1500d                                                            |
|                    | 730h x 1800w x 1500d                                                            |
|                    | E0 rated Melamine board 25mm thick top                                          |
|                    | 50mm deep scallop cut out to the rear                                           |
|                    | 80mm diameter cable entry with cover                                            |
|                    | 900h x 30mm thick optional pinnable privacy screen                              |
|                    | Frame column size: 90mm x 60mm                                                  |
|                    | Adjustable leveling feet                                                        |
| Additional Options | Cable Trays and Flexi Cable Snakes for power and data management                |
|                    | Arch Perforated Modesty Panels                                                  |
| Colours            | Top: Available in Natural White and Natural Oak top options                     |
|                    | Frame: Black Satin or White powder coat steel underframe.                       |
|                    | Screen Options - Black fabric with White frame or Grey fabric with Black frame. |