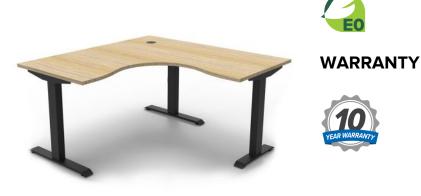

## **Boost Static Corner Workstation**

Provider

Furniture

SERVICE

SKU: FNXBSCW

| SPECIFICATIONS        | 91<br>QUALITY · BEST PRICES                                              |
|-----------------------|--------------------------------------------------------------------------|
| Specification         | Details                                                                  |
| Dimensions (mm)       | 730h x 1500w x 1500d                                                     |
|                       | 730h x 1800w x 1500d                                                     |
|                       | 730h x 1800w x 1800d                                                     |
| Frame and Leg Profile | 90 x 60 steel column size                                                |
| (mm)                  | Foot size: 700mm for the main desk plus 500mm for the return frame       |
| Tabletop              | E0 rated Melamine board                                                  |
|                       | 25mm thick                                                               |
|                       | 80mm diameter cable entry with cover                                     |
| Additional Options    | Cable Trays and Flexi Cable Snakes for power and data management         |
|                       | Arch Perforated Modesty Panels                                           |
| Colours               | Top: Available in Natural White and Natural Oak top options              |
|                       | Frame: Black Satin or White powder coat steel underframe.                |
|                       | Screen Options - Black fabric with White frame or Grey fabric with Black |
|                       | frame.                                                                   |