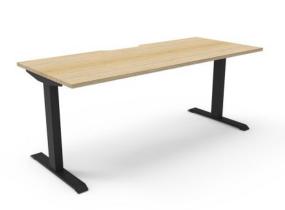

## SPECIFICATIONS

| Specification              | Details                                                        |
|----------------------------|----------------------------------------------------------------|
| Dimensions (mm)            | 730h x 1200w x 750d                                            |
|                            | 730h x 1500w x 750d                                            |
|                            | 730h x 1800w x 750d                                            |
| Frame and Leg Profile (mm) | Steel column size: 90 x 60                                     |
|                            | Foot size: 700                                                 |
|                            | Desk mounting top plate size: 500                              |
|                            | Adjustable leveling feet                                       |
|                            | Cut out Size: 50mm scallop to rear                             |
| Tabletop                   | E0 rated Melamine board                                        |
|                            | 25mm thick                                                     |
|                            | Upgrade with the following accessories;                        |
| Additional Options (sold   | Flexi Cable Snakes - for power and data management             |
| separately)                | Arch Perforated Modesty Panels - a modern privacy solution for |
|                            | workstations                                                   |
|                            | Top: Available in Natural White and Natural Oak top options    |
|                            | Frame: Black Satin or White powder coat steel underframe.      |

Entry-level workstation for a value-driven solution Durable 25mm E0-rated tabletop in three size options Fixed-height frame for low-maintenance reliability Integrated 50mm rear scallop for cable management Optional add-on perforated modesty panels or cable snakes