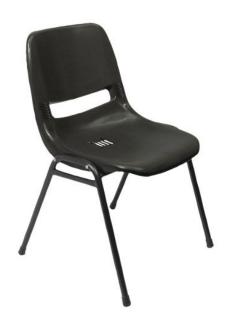

## Heavy Duty Stackable Polypropylene Chair

## **SPECIFICATIONS**

| Specification        | Details                                              |
|----------------------|------------------------------------------------------|
| Dimensions (mm)      | Overall: 845h x 450w x 370d                          |
|                      | Back Height - 405                                    |
|                      | Seat Height - 440                                    |
|                      | Seat Width - 450                                     |
|                      | Seat Depth - 370                                     |
| Materials            | Black powder coat four steel leg underframe          |
|                      | One piece Black polypropylene shell with perforation |
| Active Load Capacity | 120kg                                                |
| Colours              | Available in Black shell with Black frame            |

## **FEATURES**

Heavy-duty design with 120kg weight capacity for reliable durability
Stackable construction for convenient storage and space efficiency
Sturdy black powder-coated steel leg underframe for lasting strength
One-piece perforated polypropylene shell for comfort and easy maintenance
Suitable for hospitality, conference rooms, school halls and auditoriums