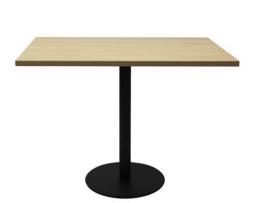

#### **SPECIFICATIONS**

| Specification   | Details                                                                      |
|-----------------|------------------------------------------------------------------------------|
| Dimensions (mm) | Overall: 755h x 900w x 900d                                                  |
| Base (mm)       | 60mm dia column<br>540mm diameter disc base plate with adjustable feet       |
| Tabletop        | E0 rated Melamine board<br>25mm thick                                        |
| Colours         | Top: Natural White and Natural Oak<br>Base: Black, White and Stainless Steel |

### FEATURES

Flush-to-the-floor flat disc base provides unencumbered leg space Durable E0-rated melamine tabletop ensures eco-friendly reliability Compact 900mm x 900mm square top, ideal for focused meeting spaces Available in four top and 3 base colour choices Fully assembled for immediate use, with a comprehensive warranty