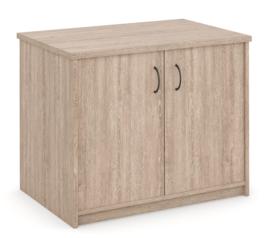

# **Commercial Hinged Door Credenza**

## **SPECIFICATIONS**

| Specification  | Details                                                                 |
|----------------|-------------------------------------------------------------------------|
| Height Options | 725H (1 Shelf), 900H (2 Shelves), custom widths and depths of 450mm and |
| (mm)           | 600mm                                                                   |
| Materials      | E0 Melamine Board - 25mm Top and Shelves, 18mm Gables                   |
| Shelving       | ??Adjustable Shelves                                                    |
| Colours        | Choose from a wide range of colour options as shown.                    |

### **FEATURES**

Secure hinged doors for easy access and enhanced privacy Strong centre divider for widths over 1000mm, ensuring durability Available in a wide range of sizes to suit various office spaces Made from high-quality E0 board for long-lasting performance Manufactured locally in Yandina, Queensland