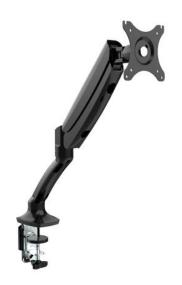

## **Executive Single Gas Spring Monitor Arm**

SKU: FNXSARM

## **SPECIFICATIONS**

| Specification               | Details                            |
|-----------------------------|------------------------------------|
| Dimensions (mm)             | Overall: 414h x 412w x 412d        |
|                             | Tilt range of 85?? to 15??         |
|                             | Vesa size: 75 x 75 100 x 100       |
| Materials                   | Gas spring single monitor arm      |
|                             | Clamp and grommet fix kit included |
| Combined Load Capacity (kg) | 29                                 |
| Colours                     | Available in Black or White        |

## **FEATURES**

Single monitor arm with ergonomic gas spring adjustment Effortless rotation, pivoting, and extension for flexibility Tilt range: 85?? to 15?? for customised viewing angles Compatible with screen sizes 17" to 27" Clamp and grommet fix kit for secure installation