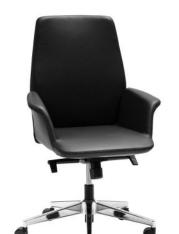

## **Accord Medium Back Chair**

## **SPECIFICATIONS**

| Specification             | Details                             |
|---------------------------|-------------------------------------|
| Dimensions (mm)           | Overall: 1020-1120h x 685w x 550d   |
|                           | Seat Height: 415- 515               |
|                           | Floor to top of arm height: 630-730 |
|                           | Base: 700Dia                        |
| Materials                 | Genuine leather upholstery          |
|                           | Heavy-duty tilt mechanism           |
|                           | 5 star base on castors              |
|                           | Adjustable tilt tension control     |
| Colours                   | Black genuine leather               |
|                           | Polished Aluminium base             |
| Active Load Capacity (kg) | 110                                 |

## **FEATURES**

Genuine Black leather upholstery for a premium feel Polished Aluminium 5-star base for stability and durability Heavy-duty tilt mechanism for ergonomic support

Contact your local BFX Consultant, click here or scan to view colours & options >