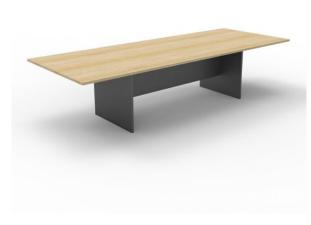

## Rapid Worker Meeting & Boardroom Table

WARRANTY

SKU: FNXRWBT

## SPECIFICATIONS

| Specification | Details                                                                      |
|---------------|------------------------------------------------------------------------------|
| Dimensions    | 730h x 2400w x 1200d                                                         |
| (mm)          | 730h x 3200w x 1200d                                                         |
| Materials     | 25mm thick tabletop                                                          |
|               | 18mm thick underframe                                                        |
|               | E0 Rated Melamine Board                                                      |
| Colours       | Available in Beech, Cherry, Natural White and Natural Oak tops and Ironstone |
|               | underframe                                                                   |

## FEATURES

Sturdy 25mm E0 melamine top for a durable and eco-friendly workspace Robust 18mm ironstone underframe ensures stability and strength Available in two top sizes to suit any boardroom

Contact your local BFX Consultant, click here or scan to view colours & options >